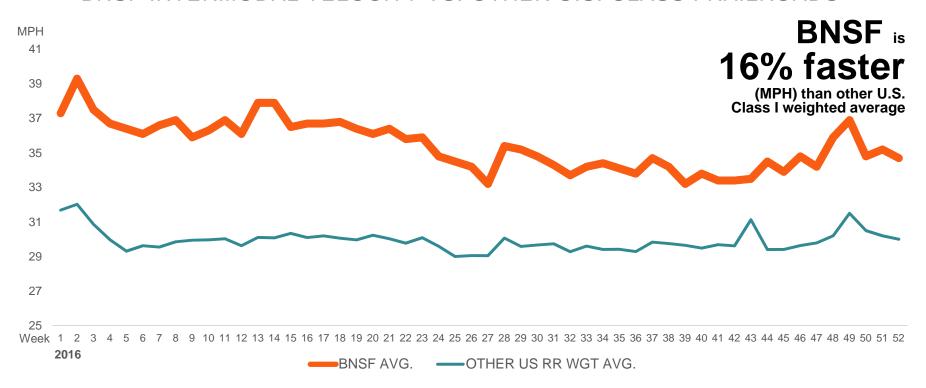

### BNSF Has the Fastest Intermodal Service

#### BNSF INTERMODAL VELOCITY VS. OTHER U.S. CLASS I RAILROADS

\*AAR Data is intermodal train velocity week 1, 2016 - week 52, 2016