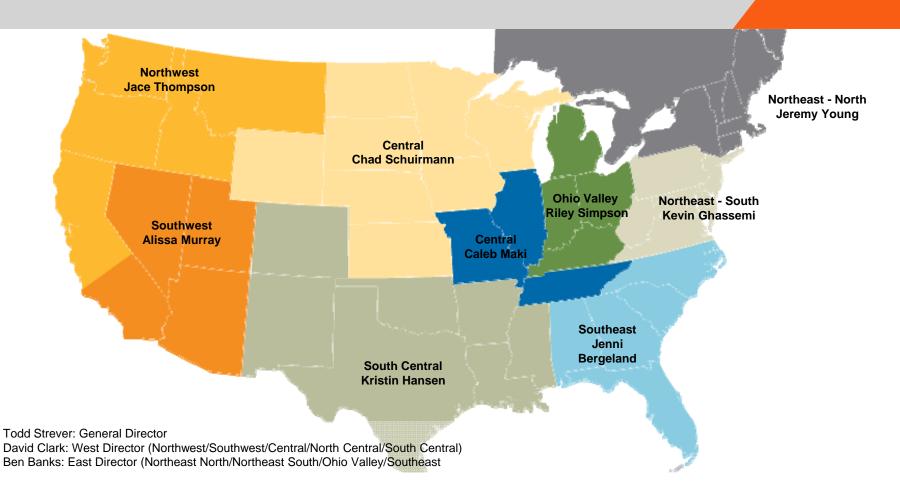

in Capital Expansion 2014-2016



+1,000 miles of CTC



+135 miles of double-track



13 new sidings added



15 sidings extended



## New Crane Module in Logistics Park Chicago



+500k MORE LIFTS per year



### BNSF Has the Fastest Intermodal Service



#### BNSF INTERMODAL VELOCITY VS. OTHER U.S. CLASS I RAILROADS



\*AAR Data is intermodal train velocity week 1, 2016 - week 52, 2016



## The Culture of Consumerism is Changing





## **New PNW-Texas Service**





## New Joint Service with KCS to/from Mexico





## RailPASS Technology Provides Efficiency







## Better Supply Chain Visibility with ETN







## **Industry Facing Headwinds**





**Driver Shortages** 



**Crumbling Infrastructure** 



**Industry Consolidation** 





## **BNSF's Intermodal Solutions Team**