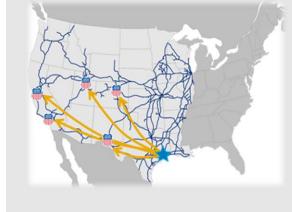

#### **UP's Growing Intermodal Franchise**

Investing to expand capacity & improve productivity:

- Delivering Competitive Intermodal Solutions
  - Port Houston On-Dock
  - Falcon Premium Service
  - Eagle Premium Service
- New or Expanded Intermodal Terminals
  - Phoenix
  - Twin Cities
  - Kansas City
  - Lathrop
  - Inland Empire
- ... supporting continued wins in the marketplace